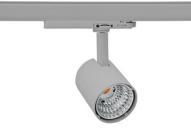

## SPOTLIGHT LIDER G 942 23W 45° GREY MEAT WHITE ON/OFF

Article number: N008-K0001-CC942-H5-M45-ZE51\_600-S2-###

COB

90

2340 [lm]

2106 [lm]

92 [lm/W]

ON/OFF

## Spotlight LED

Compact track mounted LED spotlight. Aluminium housing. Available in white, black and grey. Any RAL palette colour available on enquiry. Reflector beams available: 15°, 23°, 38°, 45° and 60°. Maximum power is 25W