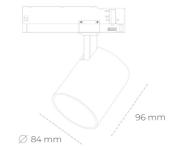

Luminaire Efficiency

CRI

| Weight                            | 0,69 [kg]        |
|-----------------------------------|------------------|
| Protection rating IP , IK , class | IP 20, IK 1,     |
| Luminaire colour                  | GREY             |
| Cover                             | Plastic          |
| Operating voltage                 | 220-240V 50-60Hz |