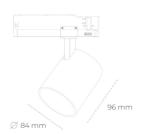

## **LUMINAIRE**

CRI

Weight 0.69 [kg] Protection rating IP, IK, class IP 20, IK 01,

Luminaire colour GREY

Plastic Cover

Operating voltage 220-240V 50-

60Hz

Note: All data are typical values. Tolerance of measurements +/-10% System features may change with product improvements due to