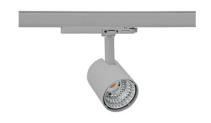

## **Spotlight LED**

Compact track mounted LED spotlight. Aluminium housing. Available in white, black and grey. Any RAL palette colour available on enquiry. Reflector beams available: 15°, 23°, 38°, 45° and 60°. Maximum power is 25W

## SPOTLIGHT LIDER G 942 19W 45° GREY MEAT WHITE ON/OFF

Article number: N008-K0001-CC942-H5-M45-ZE51\_500-S2-###

LED COB

4200 [K] MEAT WHITE Light colour

Led chip flux

1976 [lm] Luminous flux

1778 [lm] System power