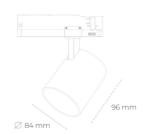

## **LUMINAIRE**

CRI

Weight 0.69 [kg] Protection rating IP, IK, class IP 20, IK 01,

Luminaire colour GREY

Plastic Cover

Operating voltage 220-240V 50-

60Hz

Note: All data are typical values. Tolerance of measurements +/-10% System features may change with product improvements due to technical advances.