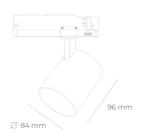

Protection rating IP, IK, class IP 20, IK 01,

Luminaire colour GREY

Plastic Cover

Operating voltage 220-240V 50-

60Hz

**Spotlight LED** 

Compact track mounted LED spotlight. Aluminium housing. Available in white, black and grey. Any RAL palette colour available on enquiry. Reflector beams available: 15°, 23°, 38°, 45° and 60°. Maximum power is 25W