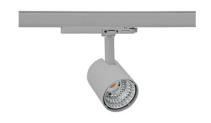

Protection rating IP, IK, class IP 20, IK 01,

Luminaire colour GREY

Plastic Cover

Operating voltage 220-240V 50-

60Hz

**Spotlight LED** 

Compact track mounted LED spotlight. Aluminium housing. Available in white, black and grey. Any RAL palette colour available on enquiry. Reflector beams available: 15°, 23°, 38°, 45° and 60°. Maximum power is 25W