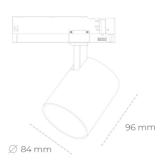

## **Spotlight LED**

Compact track mounted LED spotlight. Aluminium housing. Available in white, black and grey. Any RAL palette colour available on enquiry. Reflector beams available: 15°, 23°, 38°, 45° and 60°. Maximum power is 25W

## LUMINAIRE

Weight 0,69 [kg]
Protection rating IP , IK , class IP 20, IK 1,
Luminaire colour GREY
Cover Plastic
Operating voltage 220-240V 50-60Hz

Note: All data are typical values. Tolerance of measurements +/-10% System features may change with product improvements due to technical advances.