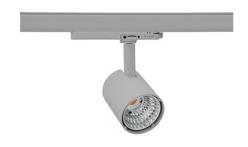

## **Spotlight LED**

Compact track mounted LED spotlight. Aluminium housing. Available in white, black and grey. Any RAL palette colour available on enquiry. Reflector beams available: 15°, 23°, 38°, 45° and 60°. Maximum power is 25W