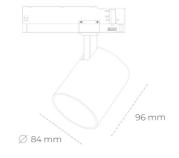

## LUMINAIRE

| Weight                            | 0,69 [kg]        |
|-----------------------------------|------------------|
| Protection rating IP , IK , class | IP 20, IK 1,     |
| Luminaire colour                  | GREY             |
| Cover                             | Plastic          |
| Operating voltage                 | 220-240V 50-60Hz |