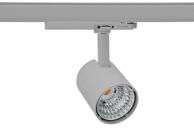

## Spotlight LED

Compact track mounted LED spotlight. Aluminium housing. Available in white, black and grey. Any RAL palette colour available on enquiry. Reflector beams available: 15°, 23°, 38°, 45° and 60°. Maximum power is 25W

## SPOTLIGHT LIDER G 942 23W 38° GREY MEAT WHITE ON/OFF

Article number: N008-K0001-CC942-H5-M38-ZE51\_600-S2-###

| LED                  | СОВ                    |
|----------------------|------------------------|
| Light colour         | 4200 [K] MEAT<br>WHITE |
| CRI                  |                        |
| Led chip flux        | 90                     |
| Luminous flux        | 2340 [lm]              |
|                      | 2106 [lm]              |
| System power         | 23 [W]                 |
| Luminaire Efficiency |                        |
| Beam angle           | 92 [lm/W]              |
|                      | 38°                    |
| Controller           | ON/OFF                 |
| MacAdam              |                        |
|                      | 3 SDCM                 |
|                      |                        |