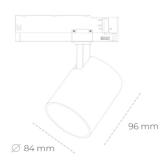

## LUMINAIRE

Weight 0,69 [kg]

Protection rating IP , IK , class IP 20, IK 1,

Luminaire colour GREY

Cover Plastic

Operating voltage 220-240V 50-60Hz

Note: All data are typical values. Tolerance of measurements +/-10% System features may change with product improvements due to technical advances.