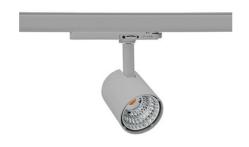

## **Spotlight LED**

Compact track mounted LED spotlight. Aluminium housing. Available in white, black and grey. Any RAL palette colour available on enquiry. Reflector beams available: 15°, 23°, 38°, 45° and 60°. Maximum power is 25W