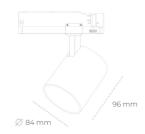

## **LUMINAIRE**

CRI

Weight 0.69 [kg] Protection rating IP, IK, class IP 20, IK 01,

Luminaire colour GREY

Plastic Cover

Operating voltage 220-240V 50-

60Hz

Note: All data are typical values. Tolerance of measurements +/-10% System features may change with product improvements due to