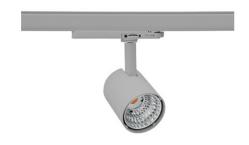

## **Spotlight LED**

Compact track mounted LED spotlight. Aluminium housing. Available in white, black and grey. Any RAL palette colour available on enquiry. Reflector beams available: 15°, 23°, 38°, 45° and 60°. Maximum power is 25W

## LUMINAIRE

Weight 0,69 [kg]

Protection rating IP , IK , class IP 20, IK 1,

Luminaire colour GREY

Cover Plastic

Operating voltage 220-240V 50-60Hz

Note: All data are typical values. Tolerance of measurements +/-10% System features may change with product improvements due to technical advances.