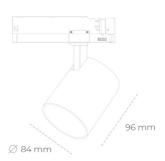

## **Spotlight LED**

Compact track mounted LED spotlight. Aluminium housing. Available in white, black and grey. Any RAL palette colour available on enquiry. Reflector beams available: 15°, 23°, 38°, 45° and 60°. Maximum power is 25W

## LUMINAIRE

Weight 0,69 [kg]

Protection rating IP , IK , class IP 20, IK 1,

Luminaire colour GREY

Cover Plastic

Operating voltage 220-240V 50-60Hz

Note: All data are typical values. Tolerance of measurements +/-10% System features may change with product improvements due to technical advances.