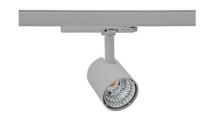

## **Spotlight LED**

Compact track mounted LED spotlight. Aluminium housing. Available in white, black and grey. Any RAL palette colour available on enquiry. Reflector beams available: 15°, 23°, 38°, 45° and 60°. Maximum power is 25W

## **LUMINAIRE**

CRI

Weight 0.69 [kg] Protection rating IP, IK, class IP 20, IK 01,

Luminaire colour GREY

Plastic Cover

Operating voltage 220-240V 50-

60Hz

Note: All data are typical values. Tolerance of measurements +/-10% System features may change with product improvements due to