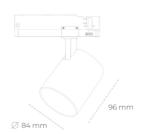

## **LUMINAIRE**

CRI

Weight 0.69 [kg] Protection rating IP, IK, class IP 20, IK 01,

Luminaire colour GREY

Plastic Cover

Operating voltage 220-240V 50-

60Hz

Note: All data are typical values. Tolerance of measurements +/-10% System features may change with product improvements due to