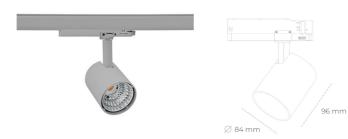

#### Spotlight LED

Compact track mounted LED spotlight. Aluminium housing. Available in white, black and grey. Any RAL palette colour available on enquiry. Reflector beams available: 15°, 23°, 38°, 45° and 60°. Maximum power is 25W

## LUMINAIRE

| Weight                            | 0.69 [kg]            |
|-----------------------------------|----------------------|
| Protection rating IP , IK , class | IP 20, IK 01,        |
| Luminaire colour                  | GREY                 |
| Cover                             | Plastic              |
| Operating voltage                 | 220-240V 50-<br>60Hz |