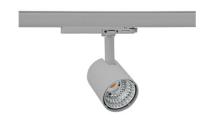

## **Spotlight LED**

Compact track mounted LED spotlight. Aluminium housing. Available in white, black and grey. Any RAL palette colour available on enquiry. Reflector beams available: 15°, 23°, 38°, 45° and 60°. Maximum power is 25W