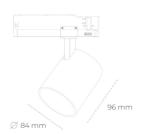

## LUMINAIRE

Weight 0.69 [kg]

Protection rating IP, IK, class IP 20, IK 01,

Luminaire colour GREY

Cover Plastic

Operating voltage 220-240V 50-

60Hz