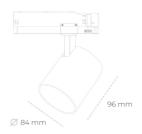

14 [W] Luminaire Efficiency

91 [lm/W] Beam angle

15° Controller

ON/OFF

3 SDCM

**LUMINAIRE** 

MacAdam

Weight 0.69 [kg]