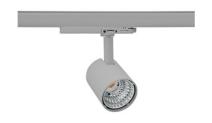

## **Spotlight LED**

Compact track mounted LED spotlight. Aluminium housing. Available in white, black and grey. Any RAL palette colour available on enquiry. Reflector beams available: 15°, 23°, 38°, 45° and 60°. Maximum power is 25W