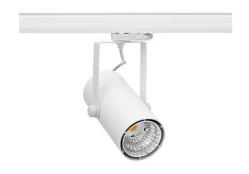

## Spotlight LED

Compact track mounted LED spotlight. Aluminium housing. Ceiling base installation possible. Available in white, black and grey. Any RAL palette colour available on enquiry. Reflector beams available: 15°, 23°, 38°, 45° and 60°. Maximum power is 27W.