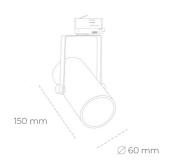

## LUMINAIRE

Weight 0,85 [kg]

Protection rating IP , IK , class IP 20, IK 1,

Luminaire colour WHITE

Cover Plastic

Operating voltage 220-240V 50-60Hz