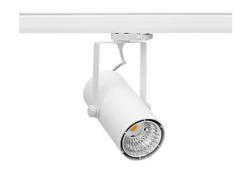

## Spotlight LED

Compact track mounted LED spotlight. Aluminium housing. Ceiling base installation possible. Available in white, black and grey. Any RAL palette colour available on enquiry. Reflector beams available: 15°, 23°, 38°, 45° and 60°. Maximum power is 27W.