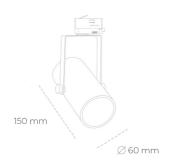

LUMINAIRE

0,85 [kg] Weight Protection rating IP , IK , class IP 20, IK 1, WHITE Luminaire colour Cover Plastic Operating voltage 220-240V 50-60Hz

## Spotlight LED

Compact track mounted LED spotlight. Aluminium housing. Ceiling base installation possible. Available in white, black and grey. Any RAL palette colour available on enquiry. Reflector beams available: 15°, 23°, 38°, 45° and 60°. Maximum power is 27W.