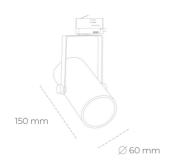

## LUMINAIRE

Beam angle

Weight 0,85 [kg]

Protection rating IP , IK , class IP 20, IK 1,

Luminaire colour WHITE

Cover Plastic

Operating voltage 220-240V 50-60Hz