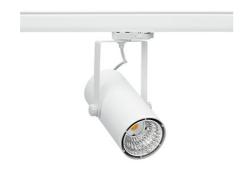

## Spotlight LED

Compact track mounted LED spotlight. Aluminium housing. Ceiling base installation possible. Available in white, black and grey. Any RAL palette colour available on enquiry. Reflector beams available: 15°, 23°, 38°, 45° and 60°. Maximum power is 27W.