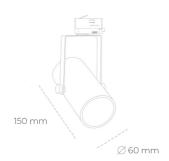

## LUMINAIRE

0,85 [kg] Weight Protection rating IP , IK , class IP 20, IK 1, WHITE Luminaire colour Cover Plastic Operating voltage 220-240V 50-60Hz