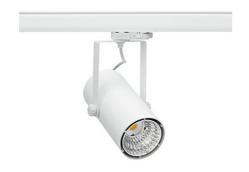

## Spotlight LED

Compact track mounted LED spotlight. Aluminium housing. Ceiling base installation possible. Available in white, black and grey. Any RAL palette colour available on enquiry. Reflector beams available: 15°, 23°, 38°, 45° and 60°. Maximum power is 27W.