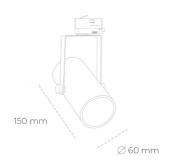

## LUMINAIRE

Beam angle

Weight 0,85 [kg]

Protection rating IP , IK , class IP 20, IK 1,

Luminaire colour WHITE

Cover Plastic

Operating voltage 220-240V 50-60Hz