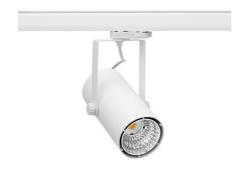

## SPOTLIGHT LIDER B MINI 850 21W 23° WHITE | ON/OFF

Article number: N007-K0003-RF850-H5-M23-ZE53\_550-S1-###

| LED                  | COB        |
|----------------------|------------|
| Light colour         | 5000 [K]   |
| CRI                  | 80         |
| Led chip flux        | 3185 [lm]  |
| Luminous flux        | 2866 [lm]  |
| System power         | 21 [W]     |
| Luminaire Efficiency | 136 [lm/W] |
| Beam angle           | 23°        |
| Controller           | ON/OFF     |
| MacAdam              | 3 SDCM     |

## Spotlight LED

Compact track mounted LED spotlight. Aluminium housing. Ceiling base installation possible. Available in white, black and grey. Any RAL palette colour available on enquiry. Reflector beams available: 15°, 23°, 38°, 45° and 60°. Maximum power is 27W.