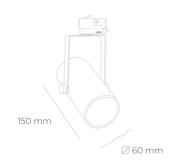

## Spotlight LED

Compact track mounted LED spotlight. Aluminium housing. Ceiling base installation possible. Available in white, black and grey. Any RAL palette colour available on enquiry. Reflector beams available: 15°, 23°, 38°, 45° and 60°. Maximum power is 27W.

## LUMINAIRE

Weight 0,85 [kg]

Protection rating IP , IK , class IP 20, IK 1,

Luminaire colour WHITE

Cover Plastic

Operating voltage 220-240V 50-60Hz

Note: All data are typical values. Tolerance of measurements +/-10% System features may change with product improvements due to technical advances.