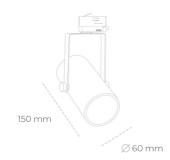

## LUMINAIRE

Weight 0,85 [kg]

Protection rating IP , IK , class IP 20, IK 1,

Luminaire colour WHITE

Cover Plastic

Operating voltage 220-240V 50-60Hz

Note: All data are typical values. Tolerance of measurements +/-10% System features may change with product improvements due to technical advances.