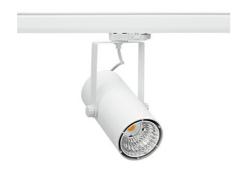

## Spotlight LED

Compact track mounted LED spotlight. Aluminium housing. Ceiling base installation possible. Available in white, black and grey. Any RAL palette colour available on enquiry. Reflector beams available: 15°, 23°, 38°, 45° and 60°. Maximum power is 27W.

## LUMINAIRE

Weight 0,85 [kg]

Protection rating IP , IK , class IP 20, IK 1,

Luminaire colour WHITE

Cover Plastic

Operating voltage 220-240V 50-60Hz

Note: All data are typical values. Tolerance of measurements +/-10% System features may change with product improvements due to technical advances.