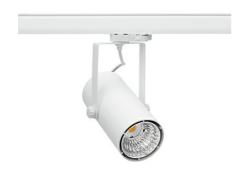

## Spotlight LED

Compact track mounted LED spotlight. Aluminium housing. Ceiling base installation possible. Available in white, black and grey. Any RAL palette colour available on enquiry. Reflector beams available: 15°, 23°, 38°, 45° and 60°. Maximum power is 27W.