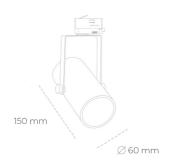

## LUMINAIRE

Weight 0,85 [kg]

Protection rating IP , IK , class IP 20, IK 1,

Luminaire colour WHITE

Cover Plastic

Operating voltage 220-240V 50-60Hz

## Spotlight LED

Compact track mounted LED spotlight. Aluminium housing. Ceiling base installation possible. Available in white, black and grey. Any RAL palette colour available on enquiry. Reflector beams available: 15°, 23°, 38°, 45° and 60°. Maximum power is 27W.