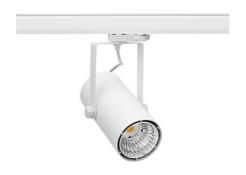

## Spotlight LED

Compact track mounted LED spotlight. Aluminium housing. Ceiling base installation possible. Available in white, black and grey. Any RAL palette colour available on enquiry. Reflector beams available: 15°, 23°, 38°, 45° and 60°. Maximum power is 27W.