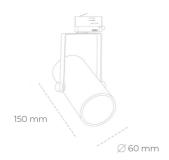

## Spotlight LED

Compact track mounted LED spotlight. Aluminium housing. Ceiling base installation possible. Available in white, black and grey. Any RAL palette colour available on enquiry. Reflector beams available: 15°, 23°, 38°, 45° and 60°. Maximum power is 27W.

## **LUMINAIRE**

MacAdam

Weight 0,85 [kg]

Protection rating IP , IK , class IP 20, IK 1,

Luminaire colour WHITE

Cover Plastic

Operating voltage 220-240V 50-60Hz

Note: All data are typical values. Tolerance of measurements  $\pm -10\%$  System features may change with product improvements due to technical advances.