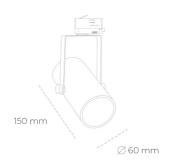

## Spotlight LED

Compact track mounted LED spotlight. Aluminium housing. Ceiling base installation possible. Available in white, black and grey. Any RAL palette colour available on enquiry. Reflector beams available: 15°, 23°, 38°, 45° and 60°. Maximum power is 27W.

## LUMINAIRE

Weight 0,85 [kg]

Protection rating IP , IK , class IP 20, IK 1,

Luminaire colour WHITE

Cover Plastic

Operating voltage 220-240V 50-60Hz

Note: All data are typical values. Tolerance of measurements  $\pm -10\%$  System features may change with product improvements due to technical advances.