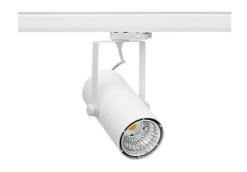

## SPOTLIGHT LIDER B MINI 942 19W 45° WHITE MEAT WHITE ON/OFF

Article number: N007-K0003-CC942-H5-M45-ZE53\_500-S1-###

COB 4200 [K] MEAT WHITE Light colour CRI 90 Led chip flux 1976 [lm] Luminous flux 1778 [lm] System power 19 [W] Luminaire Efficiency 94 [lm/W] Beam angle 45° Controller ON/OFF MacAdam 3 SDCM

## Spotlight LED

Compact track mounted LED spotlight. Aluminium housing. Ceiling base installation possible. Available in white, black and grey. Any RAL palette colour available on enquiry. Reflector beams available: 15°, 23°, 38°, 45° and 60°. Maximum power is 27W.