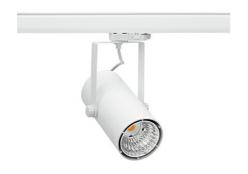

## Spotlight LED

Compact track mounted LED spotlight. Aluminium housing. Ceiling base installation possible. Available in white, black and grey. Any RAL palette colour available on enquiry. Reflector beams available: 15°, 23°, 38°, 45° and 60°. Maximum power is 27W.