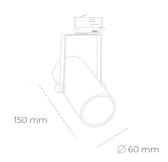

## **LUMINAIRE**

Weight 0,85 [kg]
Protection rating IP , IK , class IP 20, IK 1,
Luminaire colour WHITE
Cover Plastic
Operating voltage 220-240V 50-60Hz

Note: All data are typical values. Tolerance of measurements  $\pm -10\%$  System features may change with product improvements due to technical advances.