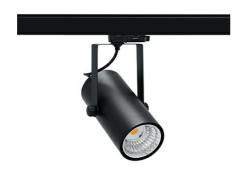

## SPOTLIGHT LIDER B MINI 825 25W 60° BLACK BREAD ON/OFF

Article number: N007-K0002-VF825-H5-M60-ZE52\_650-S1-###

LED COB

Light colour 2500 [K] BREAD

CRI 8

Led chip flux 3042 [lm]

Luminous flux 2737 [lm]

System power 25 [W]

## Spotlight LED

Compact track mounted LED spotlight. Aluminium housing. Ceiling base installation possible. Available in white, black and grey. Any RAL palette colour available on enquiry. Reflector beams available: 15°, 23°, 38°, 45° and 60°. Maximum power is 27W.