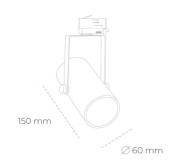

## Spotlight LED

Compact track mounted LED spotlight. Aluminium housing. Ceiling base installation possible. Available in white, black and grey. Any RAL palette colour available on enquiry. Reflector beams available: 15°, 23°, 38°, 45° and 60°. Maximum power is 27W.