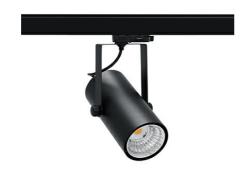

## Spotlight LED

Compact track mounted LED spotlight. Aluminium housing. Ceiling base installation possible. Available in white, black and grey. Any RAL palette colour available on enquiry. Reflector beams available: 15°, 23°, 38°, 45° and 60°. Maximum power is 27W.