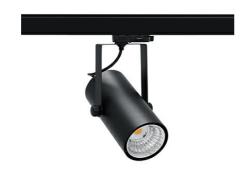

## SPOTLIGHT LIDER B MINI 825 14W 38° BLACK BREAD ON/OFF

Article number: N007-K0002-VF825-H5-M38-ZE52\_350-S1-###

LED COB

Light colour 2500 [K] BREAD

CRI 8

 Controller
 60°

 Led chip flux
 1674 [lm]

 Luminous flux
 1506 [lm]

 System power
 14 [W]

 Luminaire Efficiency
 108 [lm/W]

 Beam angle
 38°

 Controller
 ON/OFF

MacAdam 3 SDCM

## LUMINAIRE

 Weight
 0,85 [kg]

 Protection rating IP , IK , class
 IP 20, IK 1,

 Luminaire colour
 BLACK

 Cover
 Plastic

 Operating voltage
 220-240V 50-60Hz

## Spotlight LED

Compact track mounted LED spotlight. Aluminium housing. Ceiling base installation possible. Available in white, black and grey. Any RAL palette colour available on enquiry. Reflector beams available: 15°, 23°, 38°, 45° and 60°. Maximum power is 27W.