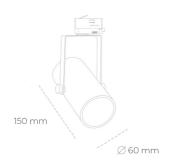

## LUMINAIRE

 Weight
 0,85 [kg]

 Protection rating IP , IK , class
 IP 20, IK 1,

 Luminaire colour
 BLACK

 Cover
 Plastic

 Operating voltage
 220-240V 50-60Hz

## Spotlight LED

Compact track mounted LED spotlight. Aluminium housing. Ceiling base installation possible. Available in white, black and grey. Any RAL palette colour available on enquiry. Reflector beams available: 15°, 23°, 38°, 45° and 60°. Maximum power is 27W.