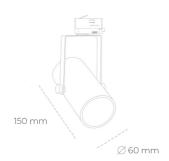

## LUMINAIRE

 Weight
 0,85 [kg]

 Protection rating IP , IK , class
 IP 20, IK 1,

 Luminaire colour
 BLACK

 Cover
 Plastic

 Operating voltage
 220-240V 50-60Hz