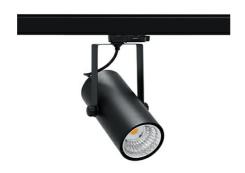

## SPOTLIGHT LIDER B MINI 820 23W 60° BLACK MEAT PINK ON/OFF

Article number: N007-K0002-VE820-H5-M60-ZE52\_600-S1-###

COB

 Light colour
 2000 [K] MEAT PINK

 CRI
 80

 Led chip flux
 2013 [lm]

Led chip flux2013 [lm]Luminous flux1811 [lm]System power23 [W]Luminaire Efficiency79 [lm/W]Beam angle60°ControllerON/OFFMacAdam3 SDCM

## LUMINAIRE

Weight 0,85 [kg]

Protection rating IP , IK , class IP 20, IK 1,

Luminaire colour BLACK

Cover Plastic

Operating voltage 220-240V 50-60Hz

Note: All data are typical values. Tolerance of measurements +/-10% System features may change with product improvements due to technical advances.