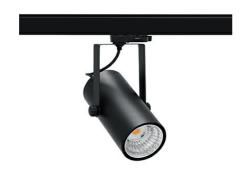

## SPOTLIGHT LIDER B MINI 820 21W 60° BLACK MEAT PINK ON/OFF

Article number: N007-K0002-VE820-H5-M60-ZE52\_550-S1-###

COB

60°

 Light colour
 2000 [K] MEAT PINK

 CRI
 80

 Led chip flux
 1845 [lm]

 Luminous flux
 1660 [lm]

## LUMINAIRE

Beam angle

 Weight
 0,85 [kg]

 Protection rating IP , IK , class
 IP 20, IK 1,

 Luminaire colour
 BLACK

 Cover
 Plastic

 Operating voltage
 220-240V 50-60Hz

## Spotlight LED

Compact track mounted LED spotlight. Aluminium housing. Ceiling base installation possible. Available in white, black and grey. Any RAL palette colour available on enquiry. Reflector beams available: 15°, 23°, 38°, 45° and 60°. Maximum power is 27W.