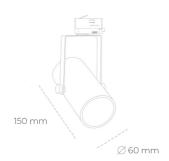

## LUMINAIRE

Beam angle

 Weight
 0,85 [kg]

 Protection rating IP , IK , class
 IP 20, IK 1,

 Luminaire colour
 BLACK

 Cover
 Plastic

 Operating voltage
 220-240V 50-60Hz

## Spotlight LED

Compact track mounted LED spotlight. Aluminium housing. Ceiling base installation possible. Available in white, black and grey. Any RAL palette colour available on enquiry. Reflector beams available: 15°, 23°, 38°, 45° and 60°. Maximum power is 27W.