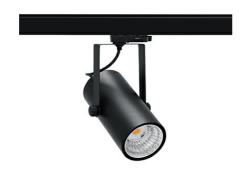

## SPOTLIGHT LIDER B MINI 820 14W 60° BLACK MEAT PINK ON/OFF

Article number: N007-K0002-VE820-H5-M60-ZE52\_350-S1-###

3 SDCM

COB 2000 [K] MEAT PINK Light colour CRI Led chip flux 1253 [lm] Luminous flux 1127 [lm] System power 14 [W] Luminaire Efficiency 81 [lm/W] Beam angle 60° Controller ON/OFF

## Spotlight LED

Compact track mounted LED spotlight. Aluminium housing. Ceiling base installation possible. Available in white, black and grey. Any RAL palette colour available on enquiry. Reflector beams available: 15°, 23°, 38°, 45° and 60°. Maximum power is 27W.

## LUMINAIRE

MacAdam

Weight 0,85 [kg]

Protection rating IP , IK , class IP 20, IK 1,

Luminaire colour BLACK

Cover Plastic

Operating voltage 220-240V 50-60Hz

Note: All data are typical values. Tolerance of measurements +/-10% System features may change with product improvements due to technical advances.