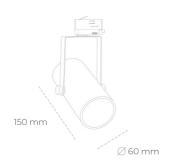

## Spotlight LED

Compact track mounted LED spotlight. Aluminium housing. Ceiling base installation possible. Available in white, black and grey. Any RAL palette colour available on enquiry. Reflector beams available: 15°, 23°, 38°, 45° and 60°. Maximum power is 27W.

## LUMINAIRE

MacAdam

Weight 0,85 [kg]

Protection rating IP , IK , class IP 20, IK 1,

Luminaire colour BLACK

Cover Plastic

Operating voltage 220-240V 50-60Hz

Note: All data are typical values. Tolerance of measurements +/-10% System features may change with product improvements due to technical advances.