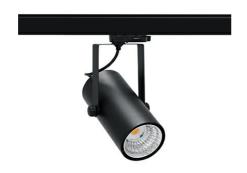

## SPOTLIGHT LIDER B MINI 820 23W 38° BLACK MEAT PINK ON/OFF

Article number: N007-K0002-VE820-H5-M38-ZE52\_600-S1-###

COB

 Light colour
 2000 [K] MEAT PINK

 CRI
 80

 Led chip flux
 2013 [lm]

 Luminous flux
 1811 [lm]

## Spotlight LED

Compact track mounted LED spotlight. Aluminium housing. Ceiling base installation possible. Available in white, black and grey. Any RAL palette colour available on enquiry. Reflector beams available: 15°, 23°, 38°, 45° and 60°. Maximum power is 27W.