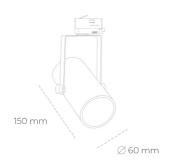

## LUMINAIRE

Weight 0,85 [kg]

Protection rating IP , IK , class IP 20, IK 1,

Luminaire colour BLACK

Cover Plastic

Operating voltage 220-240V 50-60Hz

## Spotlight LED

Compact track mounted LED spotlight. Aluminium housing. Ceiling base installation possible. Available in white, black and grey. Any RAL palette colour available on enquiry. Reflector beams available: 15°, 23°, 38°, 45° and 60°. Maximum power is 27W.