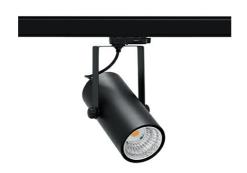

## Spotlight LED

Compact track mounted LED spotlight. Aluminium housing. Ceiling base installation possible. Available in white, black and grey. Any RAL palette colour available on enquiry. Reflector beams available: 15°, 23°, 38°, 45° and 60°. Maximum power is 27W.