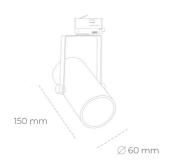

## LUMINAIRE

 Weight
 0,85 [kg]

 Protection rating IP , IK , class
 IP 20, IK 1,

 Luminaire colour
 BLACK

 Cover
 Plastic

 Operating voltage
 220-240V 50-60Hz

## Spotlight LED

Compact track mounted LED spotlight. Aluminium housing. Ceiling base installation possible. Available in white, black and grey. Any RAL palette colour available on enquiry. Reflector beams available: 15°, 23°, 38°, 45° and 60°. Maximum power is 27W.