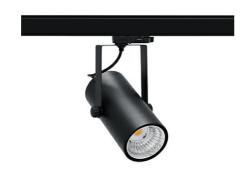

## SPOTLIGHT LIDER B MINI 820 19W 15° BLACK MEAT PINK ON/OFF

Article number: N007-K0002-VE820-H5-M15-ZE52\_500-S1-###

3 SDCM

COB 2000 [K] MEAT PINK Light colour CRI Led chip flux 1741 [lm] Luminous flux 1566 [lm] System power 19 [W] Luminaire Efficiency 82 [lm/W] Beam angle 15° Controller ON/OFF

## Spotlight LED

Compact track mounted LED spotlight. Aluminium housing. Ceiling base installation possible. Available in white, black and grey. Any RAL palette colour available on enquiry. Reflector beams available: 15°, 23°, 38°, 45° and 60°. Maximum power is 27W.

## LUMINAIRE

MacAdam

Weight 0,85 [kg]

Protection rating IP , IK , class IP 20, IK 1,

Luminaire colour BLACK

Cover Plastic

Operating voltage 220-240V 50-60Hz

Note: All data are typical values. Tolerance of measurements +/-10% System features may change with product improvements due to technical advances.