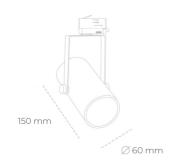

## Spotlight LED

Compact track mounted LED spotlight. Aluminium housing. Ceiling base installation possible. Available in white, black and grey. Any RAL palette colour available on enquiry. Reflector beams available: 15°, 23°, 38°, 45° and 60°. Maximum power is 27W.

## LUMINAIRE

MacAdam

Weight 0,85 [kg]

Protection rating IP , IK , class IP 20, IK 1,

Luminaire colour BLACK

Cover Plastic

Operating voltage 220-240V 50-60Hz

Note: All data are typical values. Tolerance of measurements +/-10% System features may change with product improvements due to technical advances.