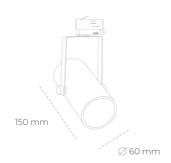

## SPOTLIGHT LIDER B MINI 940 14W 60° BLACK | ON/OFF

Article number: N007-K0002-RF940-H5-M60-ZE52\_350-S1-###

| LED                  | COB        |
|----------------------|------------|
| Light colour         | 4000 [K]   |
| CRI                  | 90         |
| Led chip flux        | 1691 [lm]  |
| Luminous flux        | 1521 [lm]  |
| System power         | 14 [W]     |
| Luminaire Efficiency | 109 [lm/W] |
| Beam angle           | 60°        |
| Controller           | ON/OFF     |
| MacAdam              | 3 SDCM     |

## LUMINAIRE

Weight 0,85 [kg]

Protection rating IP , IK , class IP 20, IK 1,

Luminaire colour BLACK

Cover Plastic

Operating voltage 220-240V 50-60Hz

Note: All data are typical values. Tolerance of measurements +/-10% System features may change with product improvements due to technical advances.