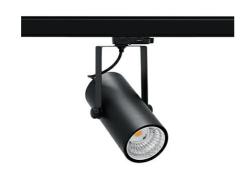

## Spotlight LED

Compact track mounted LED spotlight. Aluminium housing. Ceiling base installation possible. Available in white, black and grey. Any RAL palette colour available on enquiry. Reflector beams available: 15°, 23°, 38°, 45° and 60°. Maximum power is 27W.