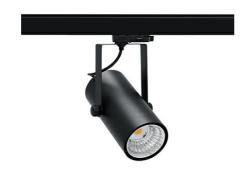

## SPOTLIGHT LIDER B MINI 940 27W 45° BLACK | ON/OFF

Article number: N007-K0002-RF940-H5-M45-ZE52\_700-S1-###

| LED                  | COB        |
|----------------------|------------|
| Light colour         | 4000 [K]   |
| CRI                  | 90         |
| Led chip flux        | 3383 [lm]  |
| Luminous flux        | 3044 [lm]  |
| System power         | 27 [W]     |
| Luminaire Efficiency | 113 [lm/W] |
| Beam angle           | 45°        |
| Controller           | ON/OFF     |
| MacAdam              | 3 SDCM     |

## Spotlight LED

Compact track mounted LED spotlight. Aluminium housing. Ceiling base installation possible. Available in white, black and grey. Any RAL palette colour available on enquiry. Reflector beams available: 15°, 23°, 38°, 45° and 60°. Maximum power is 27W.