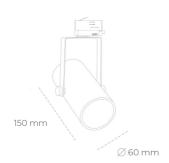

## LUMINAIRE

Weight 0,85 [kg]

Protection rating IP , IK , class IP 20, IK 1,

Luminaire colour BLACK

Cover Plastic

Operating voltage 220-240V 50-60Hz

Note: All data are typical values. Tolerance of measurements +/-10% System features may change with product improvements due to technical advances.