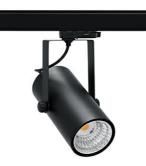

## SPOTLIGHT LIDER B MINI 940 25W 45° BLACK | ON/OFF

Article number: N007-K0002-RF940-H5-M45-ZE52\_650-S1-###

| LED                  | COB        | Spotlight LED                                                         |
|----------------------|------------|-----------------------------------------------------------------------|
| Light colour         | 4000 [K]   | Compact track<br>installation pos<br>colour available<br>60°. Maximum |
| CRI                  | 90         |                                                                       |
| Led chip flux        | 3141 [lm]  |                                                                       |
| Luminous flux        | 2826 [lm]  |                                                                       |
| System power         | 25 [W]     |                                                                       |
| Luminaire Efficiency | 113 [lm/W] |                                                                       |
| Beam angle           | 45°        |                                                                       |
| Controller           | ON/OFF     |                                                                       |
| MacAdam              | 3 SDCM     |                                                                       |
| LUMINAIRE            |            | _                                                                     |
| Weight               | 0,85 [kg]  |                                                                       |
|                      |            |                                                                       |

## D

mounted LED spotlight. Aluminium housing. Ceiling base ssible. Available in white, black and grey. Any RAL palette ble on enquiry. Reflector beams available: 15°, 23°, 38°, 45° and power is 27W.

Note: All data are typical values. Tolerance of measurements +/-10% System features may change with product improvements due to technical advances.