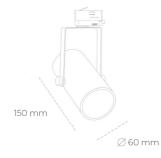

## SPOTLIGHT LIDER B MINI 940 25W 45° BLACK | ON/OFF

Article number: N007-K0002-RF940-H5-M45-ZE52\_650-S1-###

| LED                  | COB        | Spotlight LED                                                         |
|----------------------|------------|-----------------------------------------------------------------------|
| Light colour         | 4000 [K]   | Compact track<br>installation pos<br>colour available<br>60°. Maximum |
| CRI                  | 90         |                                                                       |
| Led chip flux        | 3141 [lm]  |                                                                       |
| Luminous flux        | 2826 [lm]  |                                                                       |
| System power         | 25 [W]     |                                                                       |
| Luminaire Efficiency | 113 [lm/W] |                                                                       |
| Beam angle           | 45°        |                                                                       |
| Controller           | ON/OFF     |                                                                       |
| MacAdam              | 3 SDCM     |                                                                       |
| LUMINAIRE            |            | _                                                                     |
| Weight               | 0,85 [kg]  |                                                                       |
|                      |            |                                                                       |

## D

mounted LED spotlight. Aluminium housing. Ceiling base ssible. Available in white, black and grey. Any RAL palette ble on enquiry. Reflector beams available: 15°, 23°, 38°, 45° and power is 27W.

Note: All data are typical values. Tolerance of measurements +/-10% System features may change with product improvements due to technical advances.