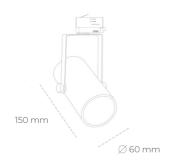

## LUMINAIRE

Weight 0,85 [kg]

Protection rating IP , IK , class IP 20, IK 1,

Luminaire colour BLACK

Cover Plastic

Operating voltage 220-240V 50-60Hz

Note: All data are typical values. Tolerance of measurements +/-10% System features may change with product improvements due to technical advances.