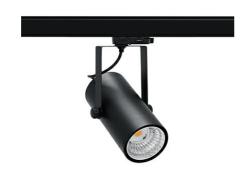

## SPOTLIGHT LIDER B MINI 940 14W 45° BLACK | ON/OFF

Article number: N007-K0002-RF940-H5-M45-ZE52\_350-S1-###

| LED                  | COB        |
|----------------------|------------|
| Light colour         | 4000 [K]   |
| CRI                  | 90         |
| Led chip flux        | 1691 [lm]  |
| Luminous flux        | 1521 [lm]  |
| System power         | 14 [W]     |
| Luminaire Efficiency | 109 [lm/W] |
| Beam angle           | 45°        |
| Controller           | ON/OFF     |
| MacAdam              | 3 SDCM     |

## Spotlight LED

Compact track mounted LED spotlight. Aluminium housing. Ceiling base installation possible. Available in white, black and grey. Any RAL palette colour available on enquiry. Reflector beams available: 15°, 23°, 38°, 45° and 60°. Maximum power is 27W.

## LUMINAIRE

Weight 0,85 [kg]

Protection rating IP , IK , class IP 20, IK 1,

Luminaire colour BLACK

Cover Plastic

Operating voltage 220-240V 50-60Hz

Note: All data are typical values. Tolerance of measurements +/-10% System features may change with product improvements due to technical advances.