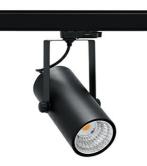

## SPOTLIGHT LIDER B MINI 940 25W 38° BLACK | ON/OFF

Article number: N007-K0002-RF940-H5-M38-ZE52\_650-S1-###

| LED                  | COB        | Spotlight LEE                                                        |
|----------------------|------------|----------------------------------------------------------------------|
| Light colour         | 4000 [K]   | Compact track<br>installation pos<br>colour availabl<br>60°. Maximum |
| CRI                  | 90         |                                                                      |
| Led chip flux        | 3141 [lm]  |                                                                      |
| Luminous flux        | 2826 [lm]  |                                                                      |
| System power         | 25 [W]     |                                                                      |
| Luminaire Efficiency | 113 [lm/W] |                                                                      |
| Beam angle           | 38°        |                                                                      |
| Controller           | ON/OFF     |                                                                      |
| MacAdam              | 3 SDCM     |                                                                      |
| LUMINAIRE            |            |                                                                      |
| Weight               | 0,85 [kg]  |                                                                      |
|                      |            |                                                                      |

## Ð

ck mounted LED spotlight. Aluminium housing. Ceiling base ossible. Available in white, black and grey. Any RAL palette ble on enquiry. Reflector beams available: 15°, 23°, 38°, 45° and m power is 27W.