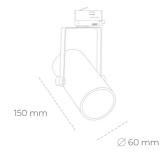

## SPOTLIGHT LIDER B MINI 940 25W 38° BLACK | ON/OFF

Article number: N007-K0002-RF940-H5-M38-ZE52\_650-S1-###

| LED                  | COB        | Spotlight LEE                                                        |
|----------------------|------------|----------------------------------------------------------------------|
| Light colour         | 4000 [K]   | Compact track<br>installation pos<br>colour availabl<br>60°. Maximum |
| CRI                  | 90         |                                                                      |
| Led chip flux        | 3141 [lm]  |                                                                      |
| Luminous flux        | 2826 [lm]  |                                                                      |
| System power         | 25 [W]     |                                                                      |
| Luminaire Efficiency | 113 [lm/W] |                                                                      |
| Beam angle           | 38°        |                                                                      |
| Controller           | ON/OFF     |                                                                      |
| MacAdam              | 3 SDCM     |                                                                      |
| LUMINAIRE            |            |                                                                      |
| Weight               | 0,85 [kg]  |                                                                      |
|                      |            |                                                                      |

## Ð

ck mounted LED spotlight. Aluminium housing. Ceiling base ossible. Available in white, black and grey. Any RAL palette ble on enquiry. Reflector beams available: 15°, 23°, 38°, 45° and m power is 27W.