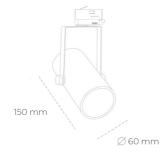

## SPOTLIGHT LIDER B MINI 940 25W 23° BLACK | ON/OFF

Article number: N007-K0002-RF940-H5-M23-ZE52\_650-S1-###

IP 20, IK 1,

220-240V 50-60Hz

BLACK

Plastic

| LED                  | СОВ        | Spotlig                                      |
|----------------------|------------|----------------------------------------------|
| Light colour         | 4000 [K]   | Compac<br>installati<br>colour a<br>60°. Ma: |
| CRI                  | 90         |                                              |
| Led chip flux        | 3141 [lm]  |                                              |
| Luminous flux        | 2826 [lm]  |                                              |
| System power         | 25 [W]     |                                              |
| Luminaire Efficiency | 113 [lm/W] |                                              |
| Beam angle           | 23°        |                                              |
| Controller           | ON/OFF     |                                              |
| MacAdam              | 3 SDCM     |                                              |
| LUMINAIRE            |            | _                                            |
| Weight               | 0,85 [kg]  |                                              |
|                      |            |                                              |

## Spotlight LED

Compact track mounted LED spotlight. Aluminium housing. Ceiling base nstallation possible. Available in white, black and grey. Any RAL palette colour available on enquiry. Reflector beams available: 15°, 23°, 38°, 45° and 50°. Maximum power is 27W.