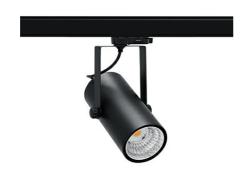

## SPOTLIGHT LIDER B MINI 940 23W 15° BLACK | ON/OFF

Article number: N007-K0002-RF940-H5-M15-ZE52\_600-S1-###

| LED                  | COB        |
|----------------------|------------|
| Light colour         | 4000 [K]   |
| CRI                  | 90         |
| Led chip flux        | 2899 [lm]  |
| Luminous flux        | 2609 [lm]  |
| System power         | 23 [W]     |
| Luminaire Efficiency | 113 [lm/W] |
| Beam angle           | 15°        |
| Controller           | ON/OFF     |
| MacAdam              | 3 SDCM     |

## Spotlight LED

Compact track mounted LED spotlight. Aluminium housing. Ceiling base installation possible. Available in white, black and grey. Any RAL palette colour available on enquiry. Reflector beams available: 15°, 23°, 38°, 45° and 60°. Maximum power is 27W.

## LUMINAIRE

Weight 0,85 [kg]

Protection rating IP , IK , class IP 20, IK 1,

Luminaire colour BLACK

Cover Plastic

Operating voltage 220-240V 50-60Hz

Note: All data are typical values. Tolerance of measurements +/-10% System features may change with product improvements due to technical advances.