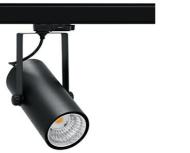

## SPOTLIGHT LIDER B MINI 930 10W 23° BLACK | ON/OFF

Article number: N007-K0002-RF930-H5-M23-ZE62\_250-S1-###

| LED                  | СОВ        | Spotlight LED                                                         |
|----------------------|------------|-----------------------------------------------------------------------|
| Light colour         | 3000 [K]   | Compact track<br>installation pos<br>colour available<br>60°. Maximum |
| CRI                  | 90         |                                                                       |
| Led chip flux        | 1152 [lm]  |                                                                       |
| Luminous flux        | 1036 [lm]  |                                                                       |
| System power         | 10 [W]     |                                                                       |
| Luminaire Efficiency | 104 [lm/W] |                                                                       |
| Beam angle           | 23°        |                                                                       |
| Controller           | ON/OFF     |                                                                       |
| MacAdam              | 3 SDCM     |                                                                       |
| LUMINAIRE            |            |                                                                       |
| Weight               | 0,85 [kg]  |                                                                       |

## D

k mounted LED spotlight. Aluminium housing. Ceiling base ssible. Available in white, black and grey. Any RAL palette ble on enquiry. Reflector beams available: 15°, 23°, 38°, 45° and m power is 27W.