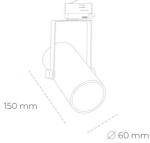

## SPOTLIGHT LIDER B MINI 930 10W 23° BLACK | ON/OFF

Article number: N007-K0002-RF930-H5-M23-ZE62\_250-S1-###

| LED                  | СОВ        | Spotlight LED                                                         |
|----------------------|------------|-----------------------------------------------------------------------|
| Light colour         | 3000 [K]   | Compact track<br>installation pos<br>colour available<br>60°. Maximum |
| CRI                  | 90         |                                                                       |
| Led chip flux        | 1152 [lm]  |                                                                       |
| Luminous flux        | 1036 [lm]  |                                                                       |
| System power         | 10 [W]     |                                                                       |
| Luminaire Efficiency | 104 [lm/W] |                                                                       |
| Beam angle           | 23°        |                                                                       |
| Controller           | ON/OFF     |                                                                       |
| MacAdam              | 3 SDCM     |                                                                       |
| LUMINAIRE            |            |                                                                       |
| Weight               | 0,85 [kg]  |                                                                       |

## D

k mounted LED spotlight. Aluminium housing. Ceiling base ssible. Available in white, black and grey. Any RAL palette ble on enquiry. Reflector beams available: 15°, 23°, 38°, 45° and m power is 27W.