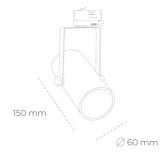

## SPOTLIGHT LIDER B MINI 930 21W 23° BLACK | ON/OFF

Article number: N007-K0002-RF930-H5-M23-ZE52\_550-S1-###

| LED                  | COB        | Spotlig                                  |
|----------------------|------------|------------------------------------------|
| Light colour         | 3000 [K]   | Compa<br>installa<br>colour a<br>60°. Ma |
| CRI                  | 90         |                                          |
| Led chip flux        | 2536 [lm]  |                                          |
| Luminous flux        | 2282 [lm]  |                                          |
| System power         | 21 [W]     |                                          |
| Luminaire Efficiency | 109 [lm/W] |                                          |
| Beam angle           | 23°        |                                          |
| Controller           | ON/OFF     |                                          |
| MacAdam              | 3 SDCM     |                                          |
| LUMINAIRE            |            | _                                        |
| Weight               | 0,85 [kg]  |                                          |

## Spotlight LED

Compact track mounted LED spotlight. Aluminium housing. Ceiling base nstallation possible. Available in white, black and grey. Any RAL palette colour available on enquiry. Reflector beams available: 15°, 23°, 38°, 45° and 50°. Maximum power is 27W.