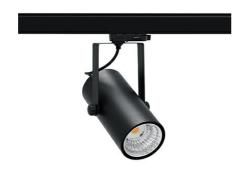

## SPOTLIGHT LIDER B MINI 930 27W 15° BLACK | ON/OFF

Article number: N007-K0002-RF930-H5-M15-ZE52\_700-S1-###

| LED                  | COB        |
|----------------------|------------|
| Light colour         | 3000 [K]   |
| CRI                  | 90         |
| Led chip flux        | 3227 [lm]  |
| Luminous flux        | 2904 [lm]  |
| System power         | 27 [W]     |
| Luminaire Efficiency | 108 [lm/W] |
| Beam angle           | 15°        |
| Controller           | ON/OFF     |
| MacAdam              | 3 SDCM     |

## Spotlight LED

Compact track mounted LED spotlight. Aluminium housing. Ceiling base installation possible. Available in white, black and grey. Any RAL palette colour available on enquiry. Reflector beams available: 15°, 23°, 38°, 45° and 60°. Maximum power is 27W.

## LUMINAIRE

Weight 0,85 [kg]

Protection rating IP , IK , class IP 20, IK 1,

Luminaire colour BLACK

Cover Plastic

Operating voltage 220-240V 50-60Hz

Note: All data are typical values. Tolerance of measurements +/-10% System features may change with product improvements due to technical advances.