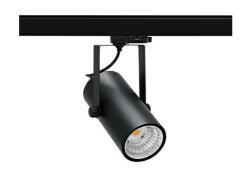

## Spotlight LED

Compact track mounted LED spotlight. Aluminium housing. Ceiling base installation possible. Available in white, black and grey. Any RAL palette colour available on enquiry. Reflector beams available: 15°, 23°, 38°, 45° and 60°. Maximum power is 27W.

## LUMINAIRE

Weight 0,85 [kg]

Protection rating IP , IK , class IP 20, IK 1,

Luminaire colour BLACK

Cover Plastic

Operating voltage 220-240V 50-60Hz

Note: All data are typical values. Tolerance of measurements +/-10% System features may change with product improvements due to technical advances.