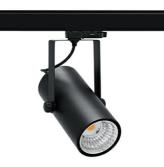

## SPOTLIGHT LIDER B MINI 927 19W 60° BLACK | ON/OFF

Article number: N007-K0002-RF927-H5-M60-ZE52\_500-S1-###

|   | LED                  | COB        | Spotlight LE                                                      |
|---|----------------------|------------|-------------------------------------------------------------------|
|   | Light colour         | 2700 [K]   | Compact trac<br>installation po<br>colour availat<br>60°. Maximur |
|   | CRI                  | 80         |                                                                   |
|   | Led chip flux        | 2222 [lm]  |                                                                   |
|   | Luminous flux        | 1999 [lm]  |                                                                   |
|   | System power         | 19 [W]     |                                                                   |
|   | Luminaire Efficiency | 105 [lm/W] |                                                                   |
|   | Beam angle           | 60°        |                                                                   |
|   | Controller           | ON/OFF     |                                                                   |
|   | MacAdam              | 3 SDCM     |                                                                   |
| L | UMINAIRE             |            |                                                                   |
|   | Weight               | 0,85 [kg]  |                                                                   |

## ED

ack mounted LED spotlight. Aluminium housing. Ceiling base possible. Available in white, black and grey. Any RAL palette able on enquiry. Reflector beams available: 15°, 23°, 38°, 45° and um power is 27W.