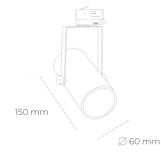

## SPOTLIGHT LIDER B MINI 927 19W 60° BLACK | ON/OFF

Article number: N007-K0002-RF927-H5-M60-ZE52\_500-S1-###

|   | LED                  | COB        | Spotlight LE                                                      |
|---|----------------------|------------|-------------------------------------------------------------------|
|   | Light colour         | 2700 [K]   | Compact trac<br>installation po<br>colour availat<br>60°. Maximur |
|   | CRI                  | 80         |                                                                   |
|   | Led chip flux        | 2222 [lm]  |                                                                   |
|   | Luminous flux        | 1999 [lm]  |                                                                   |
|   | System power         | 19 [W]     |                                                                   |
|   | Luminaire Efficiency | 105 [lm/W] |                                                                   |
|   | Beam angle           | 60°        |                                                                   |
|   | Controller           | ON/OFF     |                                                                   |
|   | MacAdam              | 3 SDCM     |                                                                   |
| L | UMINAIRE             |            |                                                                   |
|   | Weight               | 0,85 [kg]  |                                                                   |

## ED

ack mounted LED spotlight. Aluminium housing. Ceiling base possible. Available in white, black and grey. Any RAL palette able on enquiry. Reflector beams available: 15°, 23°, 38°, 45° and um power is 27W.