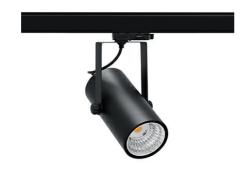

## Spotlight LED

Compact track mounted LED spotlight. Aluminium housing. Ceiling base installation possible. Available in white, black and grey. Any RAL palette colour available on enquiry. Reflector beams available: 15°, 23°, 38°, 45° and 60°. Maximum power is 27W.

## LUMINAIRE

Weight 0,85 [kg]

Protection rating IP , IK , class IP 20, IK 1,

Luminaire colour BLACK

Cover Plastic

Operating voltage 220-240V 50-60Hz

Note: All data are typical values. Tolerance of measurements +/-10% System features may change with product improvements due to technical advances.